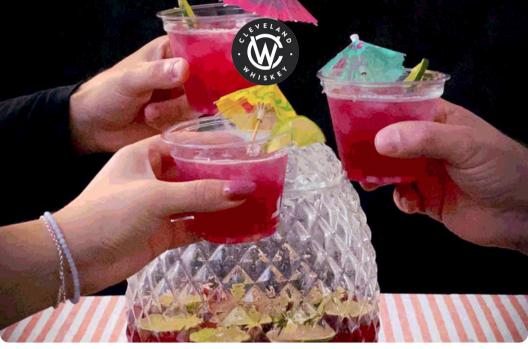

## Whiskey Transfusion INGREDIENTS

- 24 oz Black Cherry Wood Bourbon (1 bottle)
- 32 oz concord grape juice (1 bottle)
- 4 oz lime juice
- 5 squirts Peychaud's bitters " (optional)

- 2 Liters Ginger ale (1 bottle)
- Lime twists/wedges/wheels (for garnish)

## INSTRUCTIONS

- 1. In a punch bowl or large container, combine Black Cherry Wood Bourbon, concord grape juice, lime juice, Peychaud's bitters and ginger ale.
- 2. Stir the mixture until well combined.
- 3. Add lime slices to container.
- 4. Chill until ready to serve.
- 5. When ready to serve, fill individual glasses with ice.
- 6. Garnish each glass with a lime twist, wedge, or wheel. And maybe a fancy umbrella!